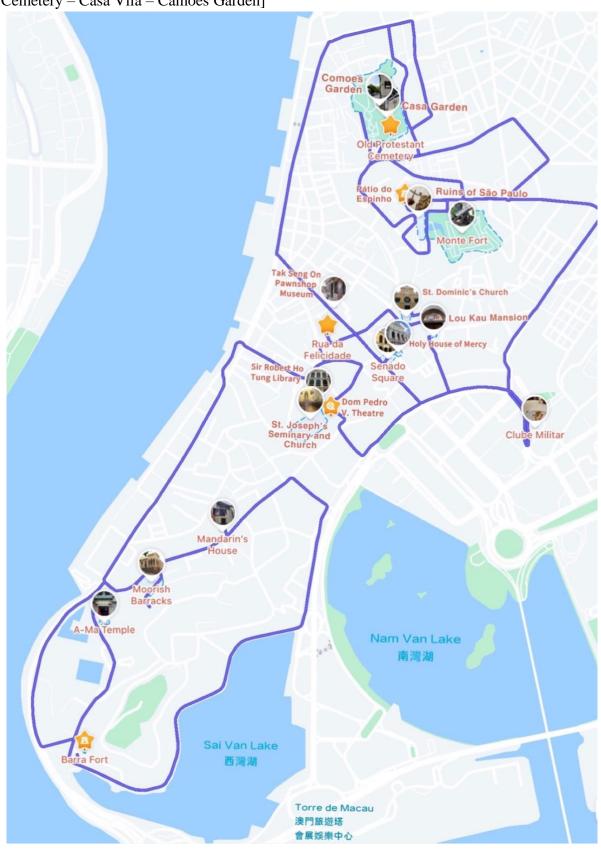

#### Suggested Historical Walking Tour of Macau Peninsula

[Barra Fort – A-Ma Temple – Moorish Barracks – Mandarin's House – St. Joseph's Church – Dom Pedro V Theater – Sir Robert Ho Tung Library – Rua da Felicidade – Tak Seng On Pawnshop – Senado Square (Senado, Holy House of Mercy, St. Dominic's Church) – Lou Kau Mansion – Clube Militar – St. Paul Ruins – Monte Fort – Patio do Espinho – Old Protestant Cemetery – Casa Vila – Camoes Garden]