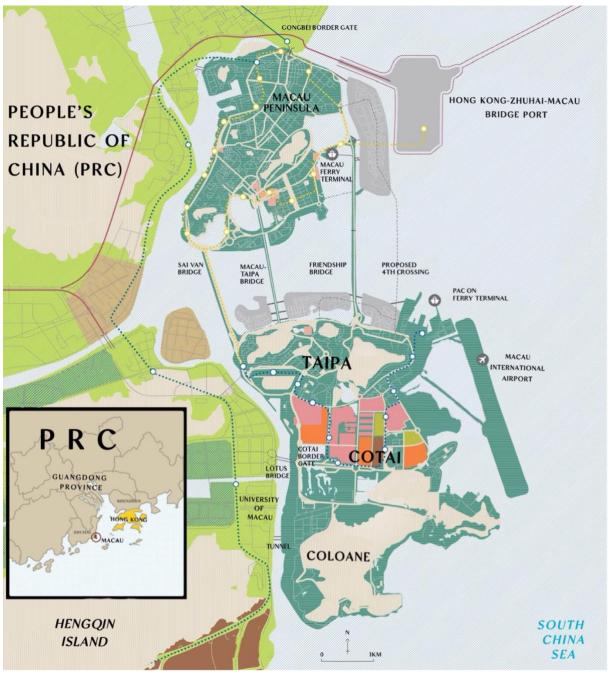

# Map of Macau

Source: Sniper Capital (retrieved from: <a href="https://mpofund.com/macau/location/">https://mpofund.com/macau/location/</a>)

As you will notice on the map on the following page, there are three areas within Macau: (a) Peninsular Macau (frequently called "Macau-side"), (b) Taipa Island and (c) Coloane Island. Peninsular Macau is connected to Taipa by three bridges, but a fourth bridge is due for completion in 2024. A narrow causeway originally connected Taipa Island to Coloane Island, but the land between these two islands was reclaimed in the early 2000s and named *Cotai* (a portmanteau of *Co*loane and *Tai*pa). The Cotai Strip is home to the world's most profitable casinos.