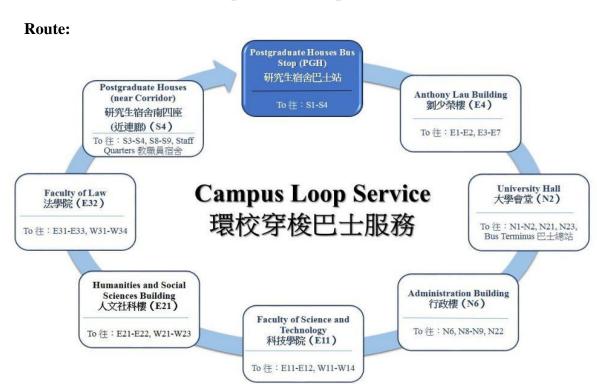

#### **UM Campus Free Loop Shuttle Bus**

UM campus free loop shuttle bus Real-time Info