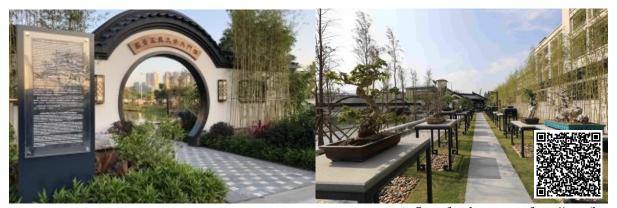

#### Shops and restaurants

- Good walk for birdwatching: all along the east side of campus, facing Coloane across the water
- UM Man Lung Penjing (bonsai) garden: just outside of N1 to the south

Scan for the roster of *penjings* (bonsai)