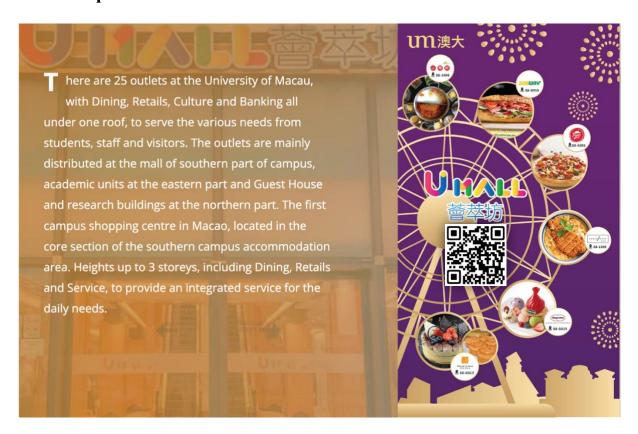

#### Shops and restaurants

- Good walk for birdwatching: all along the east side of campus, facing Coloane across the water
- UM Man Lung Penjing (bonsai) garden: just outside of N1 to the south

Scan for the roster of *penjings* (bonsai)